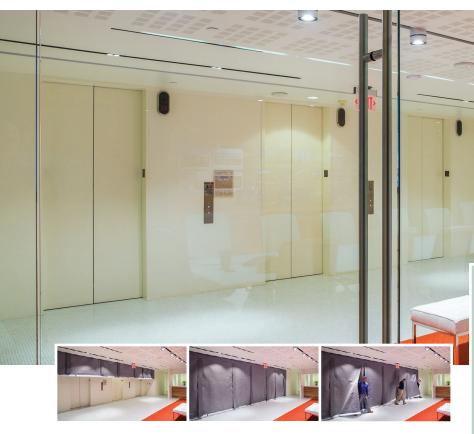

### Vertical Coiling Opening Protective with Egress

The D200E offers a patented and burn-tested egress feature that complies with exiting requirements of the building codes. The FireFighter D200E Series is the only protective curtain assembly on the market with a 20-minute rating UL10B and UL10C without hose stream, up to 3-hour UL 10D rating, UL 1784 smoke and draft rating and integral conforming swinging egress door(s). "The First Responder" is truly a first – going beyond where others leave off!

#### Egress

Available with up to 8 complying swinging egress doors