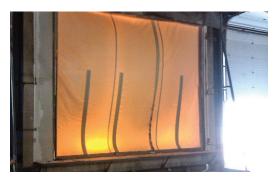

### Vertical Coiling Opening Protective with Egress

The D200E offers a patented and burn-tested egress feature that complies with exiting requirements of the building codes. The FireFighter D200E Series is the only protective curtain assembly on the market with a 20-minute rating UL10B and UL10C without hose stream, up to 3-hour UL 10D rating, UL 1784 smoke and draft rating and integral conforming swinging egress door(s). "The First Responder" is truly a first – going beyond where others leave off!

#### Fire & Smoke Ratings

20-minute rated UL 10B & 10C without hose stream

Up to 3-hour rated UL 10D

UL 1784 tested and listed without an artificial bottom seal