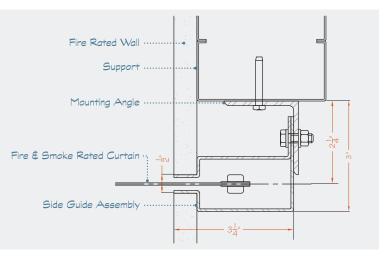

The McKEON D200E side guide configuration, with a maximum of a 1/2" reveal, can be surface or flush mounted making it virtually invisible in any application.

| MODEL          | OPEN                                 | SELF-CLOSE           | EGRESS                       |
|----------------|--------------------------------------|----------------------|------------------------------|
| D200E          | Auto-Set® Power Operator             | Fail-Safe Mechanical | 1 Complying Swing Door       |
| D202E - D208E* | Auto-Set <sup>®</sup> Power Operator | Fail-Safe Mechanical | 2 to 8 Complying Swing Doors |