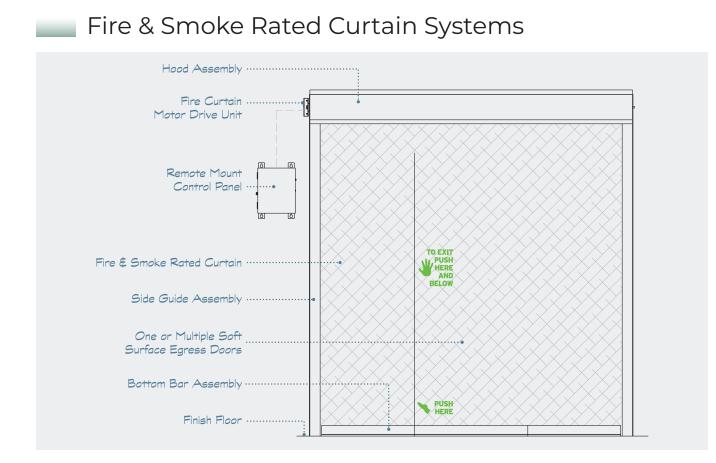

## Fire & Smoke Rated Curtain Systems

### Vertical Coiling Opening Protective with Egress

The D200E offers a patented and burn-tested egress feature that complies with exiting requirements of the building codes. The FireFighter D200E Series is the only protective curtain assembly on the market with a 20-minute rating UL10B and UL10C without hose stream, up to 3-hour UL 10D rating, UL 1784 smoke and draft rating and integral conforming swinging egress door(s). "The First Responder" is truly a first – going beyond where others leave off!

#### Egress

Available with up to 8 complying swinging egress doors